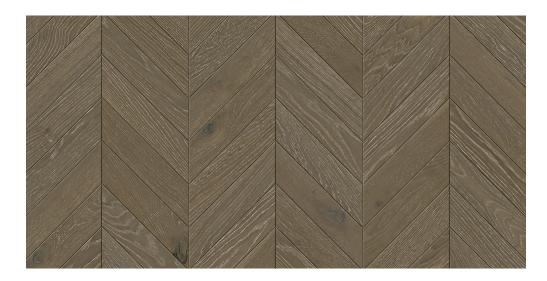

## **PRODUCT SPECIFICATION**

| PRODUCT NAME          | Oak Twilight           |
|-----------------------|------------------------|
| RANGE                 | Mikasa Pristine        |
| COLLECTIONS           | Chevron                |
| CONFIGURATION         | 1 Strip                |
| WOOD SPECIES          | Oak                    |
| EDGE                  | Bevelled Edges         |
| SURFACE COLOR         | Stained                |
| SURFACE FINISH        | Matt Lacquer           |
| SURFACE TEXTURE       | Brushed                |
| JOINT                 | PlankLoc® , Glueless   |
| THICKNESS (MM)        | 15                     |
| CONSTRUCTION          | 3 layers               |
| VENEER THICKNESS (MM) | Upto 3                 |
| MOISTURE CONTENT      | Delivery at app. 7-9%. |